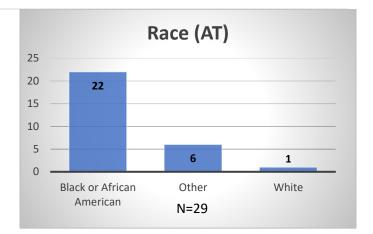

## Daily Data Dashboard – March 25, 2024 Demographics for JTDC Population Monday Morning Midnight Count

Total # of probation Involved youth<sup>1</sup>: 1,318

<sup>&</sup>lt;sup>1</sup> Probation Active: Any youth who is pending sentencing with an active social history, has been formally placed on probation or supervision with Cook County Juvenile Probation on the date of the report.

Data sources: cFive Supervisor – Probation Population and RMIS – JTDC Population

<sup>\*</sup>Age, Gender and Race for Criminal Court population (N=1) is not represented in this report.

## Daily Data Dashboard – March 25, 2024 Demographics for JTDC Population Monday Morning Midnight Count