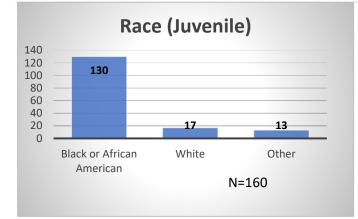

## Daily Data Dashboard – March 25, 2024 Demographics for JTDC Population Monday Morning Midnight Count

Total # of probation Involved youth<sup>1</sup>: 1,318

<sup>&</sup>lt;sup>1</sup> Probation Active: Any youth who is pending sentencing with an active social history, has been formally placed on probation or supervision with Cook County Juvenile Probation on the date of the report.

Data sources: cFive Supervisor – Probation Population and RMIS – JTDC Population

<sup>\*</sup>Age, Gender and Race for Criminal Court population (N=1) is not represented in this report.

## Daily Data Dashboard – March 25, 2024 Demographics for JTDC Population Monday Morning Midnight Count