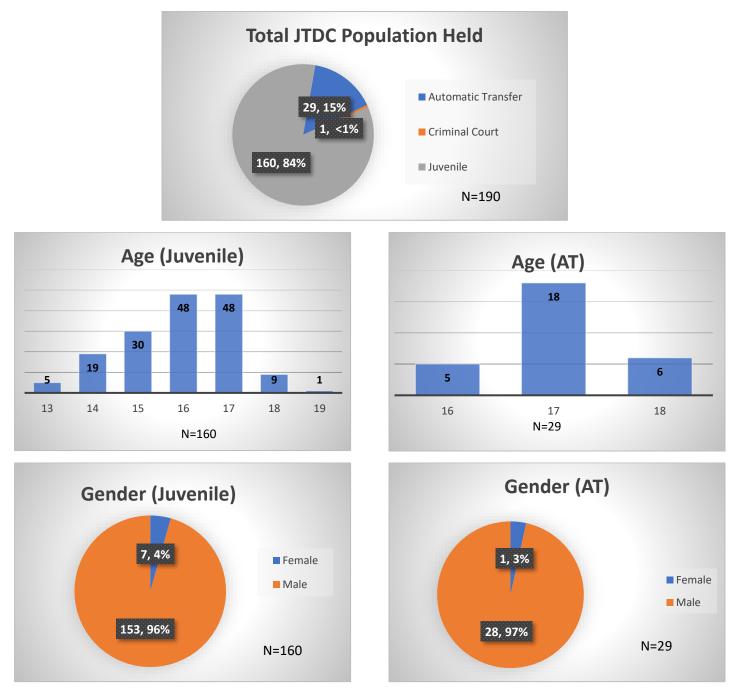

## Daily Data Dashboard – March 25, 2024 Demographics for JTDC Population Monday Morning Midnight Count

Total # of probation Involved youth<sup>1</sup>: 1,318

<sup>&</sup>lt;sup>1</sup> Probation Active: Any youth who is pending sentencing with an active social history, has been formally placed on probation or supervision with Cook County Juvenile Probation on the date of the report.

Data sources: cFive Supervisor – Probation Population and RMIS – JTDC Population

<sup>\*</sup>Age, Gender and Race for Criminal Court population (N=1) is not represented in this report.

## Daily Data Dashboard – March 25, 2024 Demographics for JTDC Population Monday Morning Midnight Count